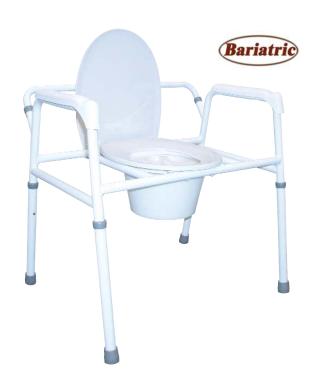

- Heavy duty polyester coated steel frame.
- Welded construction for better stability.
- · Toilet seat with cover.
- Plastic bucket with cover and splash guard.
- Height adjusts in 1" increments.
- Waterfall armrests for extra comfort.
- Weight limit: 400 lbs.HCPCS Code: E0168