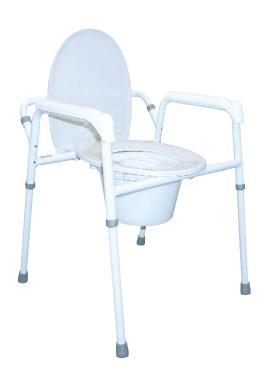

- Polyester coated steel frame.
- Welded construction for better stability.
- Toilet seat with cover.
- Plastic bucket with cover and splash guard.
- Height adjusts in 1" increments.
- · Waterfall armrests for extra comfort.
- Weight limit: 250 lbs.HCPCS Code: E0163