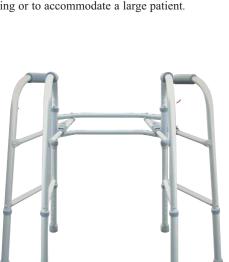

Adult Walker W220

Junior Walker W222

Dual release mechanism on both sides of frame to open up to 2 arm width to assist patient in sitting, standing or to accommodate a large patient.

| MODEL  | OVERALL<br>WIDTH | HANDGRIP<br>WIDTH | HEIGHT    | OPEN<br>DEPTH | FOLDED<br>DEPTH | FRONT<br>WHEEL | WEIGHT   | PACKAGING<br>PER / CASE |
|--------|------------------|-------------------|-----------|---------------|-----------------|----------------|----------|-------------------------|
| W220   | 24.5" - 43"      | 20.5"             | 31" - 37" | 17.5"         | 3.5"            | NONE           | 6.5 lbs. | 4 PER CASE              |
| W220GW | 24.5" - 43"      | 20.5"             | 33" - 40" | 17.5"         | 3.5"            | 5" FIXED       | 7.5 lbs. | 4 PER CASE              |
| W222   | 22.5 - 37"       | 20"               | 25" - 32" | 16"           | 3.5"            | NONE           | 5 lbs.   | 4 PER CASE              |
| W222GW | 22.5 - 37"       | 20"               | 28" - 35" | 16"           | 3.5"            | 5" FIXED       | 6 lbs.   | 4 PER CASE              |