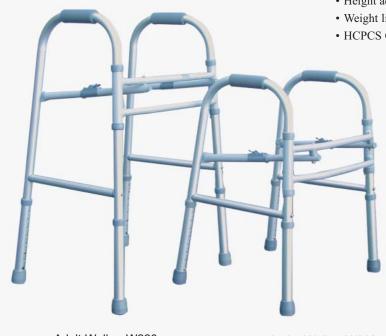

## Dual Release Walker W220 / W222

- Anodized 1" aluminum frame with dual reinforced steel cross brace.
- Simple one button release mechanism.
- Foldable for easy transporting or storage.
- Soft, comfortable hypalon handgrips.
- Equipped with anti-rattle silencers for quiet operation.
- Available in 3 different sizes.
- Height adjusts in 1" increments.
- Weight limit: 350 lbs. for child and adult model, 400 lbs. on heavy duty model.
- HCPCS Code: E0135

Adult Walker W220

Junior Walker W222

Dual release mechanism on both sides of frame to open up to 2 arm width to assist patient in sitting, standing or to accommodate a large patient.

| MODEL  | OVERALL<br>WIDTH | HANDGRIP<br>WIDTH | HEIGHT    | OPEN<br>DEPTH | FOLDED<br>DEPTH | FRONT<br>WHEEL | WEIGHT   | PACKAGING<br>PER / CASE |
|--------|------------------|-------------------|-----------|---------------|-----------------|----------------|----------|-------------------------|
| W220   | 24.5" - 43"      | 20.5"             | 31" - 37" | 17.5"         | 3.5"            | NONE           | 6.5 lbs. | 4 PER CASE              |
| W220GW | 24.5" - 43"      | 20.5"             | 33" - 40" | 17.5"         | 3.5"            | 5" FIXED       | 7.5 lbs. | 4 PER CASE              |
| W222   | 22.5 - 37"       | 20"               | 25" - 32" | 16"           | 3.5"            | NONE           | 5 lbs.   | 4 PER CASE              |
| W222GW | 22.5 - 37"       | 20"               | 28" - 35" | 16"           | 3.5"            | 5" FIXED       | 6 lbs.   | 4 PER CASE              |